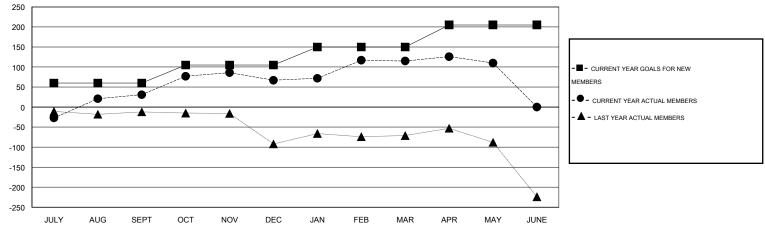

## KAMLESH JAIN GMT:

 $\mathsf{GMT} \; \mathsf{CA} \; \mathbf{6}$ Clubs Members RESULTS FOR 2014-2015 RESULTS FOR 2014-2015 NEW CLUB NEW CLUBS DROPPED NET NEW MEMBER CHARTER AND DROPPED NET QUARTER QUARTER GOAL CLUBS GAIN/LOSS GOAL NEW MEMBERS MEMBERS GAIN/LOSS ADDED 2 0 0 0 60 93 62 31 JULY/AUG/SEPT JULY/AUG/SEPT 0 0 0 45 69 33 36 1 OCT/NOV/DEC OCT/NOV/DEC 0 45 63 15 48 1 1 1 JAN/FEB/MAR JAN/FEB/MAR 1 0 0 0 55 30 35 -5 APR/MAY/JUNE APR/MAY/JUNE