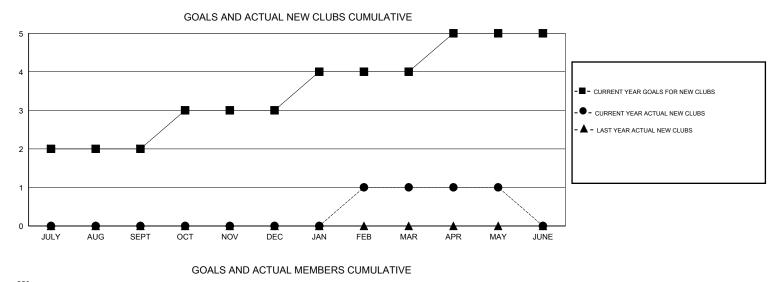

## KAMLESH JAIN GMT:

 $\mathsf{GMT} \; \mathsf{CA} \; \mathbf{6}$ Clubs Members RESULTS FOR 2014-2015 RESULTS FOR 2014-2015 NEW CLUB NEW CLUBS DROPPED NET NEW MEMBER CHARTER AND DROPPED NET QUARTER QUARTER GOAL CLUBS GAIN/LOSS GOAL NEW MEMBERS MEMBERS GAIN/LOSS ADDED 2 0 0 0 60 93 62 31 JULY/AUG/SEPT JULY/AUG/SEPT 0 0 0 45 69 33 36 1 OCT/NOV/DEC OCT/NOV/DEC 0 45 63 15 48 1 1 1 JAN/FEB/MAR JAN/FEB/MAR 1 0 0 0 55 30 35 -5 APR/MAY/JUNE APR/MAY/JUNE